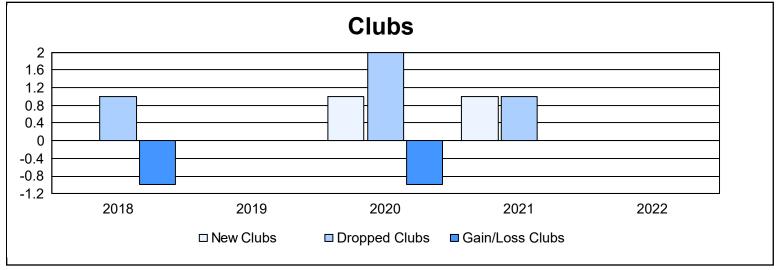

District 5 NE As of June 2022 Cumulative

| Year      | New<br>Clubs | Dropped<br>Clubs | Gain/<br>Loss<br>Clubs | New<br>Members | Charter<br>Members | Reinstate<br>Members | Transfer<br>Members | Total<br>Member<br>Added | Total<br>Members<br>Dropped | Gain/<br>Loss<br>Members |
|-----------|--------------|------------------|------------------------|----------------|--------------------|----------------------|---------------------|--------------------------|-----------------------------|--------------------------|
| 2017-2018 | 0            | 1                | -1                     | 93             | 0                  | 4                    | 6                   | 103                      | 170                         | -67                      |
| 2018-2019 | 0            | 0                | 0                      | 75             | 0                  | 1                    | 7                   | 83                       | 118                         | -35                      |
| 2019-2020 | 1            | 2                | -1                     | 76             | 35                 | 7                    | 8                   | 126                      | 146                         | -20                      |
| 2020-2021 | 1            | 1                | 0                      | 65             | 32                 | 6                    | 7                   | 110                      | 145                         | -35                      |
| 2021-2022 | 0            | 0                | 0                      | 123            | 0                  | 3                    | 7                   | 133                      | 126                         | 7                        |
| Average   | 0            | 1                | 0                      | 86             | 13                 | 4                    | 7                   | 111                      | 141                         | -30                      |